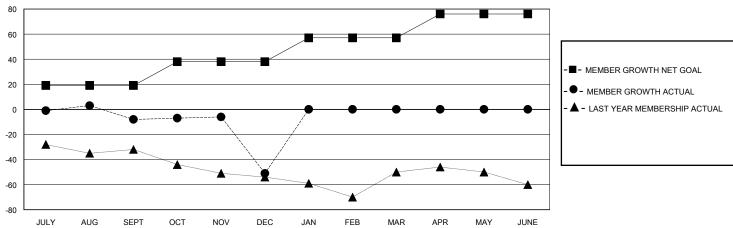

## GOALS AND ACTUAL MEMBERS CUMULATIVE

| DROPPED CLUBS: 3  |     | 29 CLUBS OF 76 ADDED 1 OR MORE<br>NEW MEMBERS | GENDER DISTRIBUTION  MALE 1,065 (64.62%)  FEMALE 582 (35.32%) |               |     |
|-------------------|-----|-----------------------------------------------|---------------------------------------------------------------|---------------|-----|
| DROPPED MEMBERS   |     |                                               | FEMALE                                                        | 362 (33.32 %) |     |
| DECEASED          | 9   | CLICK HERE FOR CUMULATIVE                     | TOTAL FAMILY UNIT MEMBERS                                     |               | 366 |
| CLUB CANCELLED 26 |     | MEMBERSHIP DATA                               |                                                               |               | 400 |
| OTHER             | 84  |                                               | FAMILY MEMBERS PAYING HALF                                    |               | 188 |
| TOTAL             | 119 |                                               | 3020                                                          |               |     |